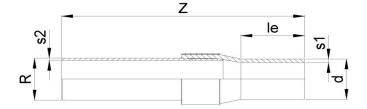

#### Article No 001 117 6180 0200 200 8" le 112 Ζ 675 **s**1 18,2 s2 8,2 Weight 44,51 (Kg) Box Quantity 1 Box Dimension

**TECHNICAL DATA** 

|--|

| IDENTIFICATION OF PRODUCT |                         | SPI  |
|---------------------------|-------------------------|------|
| D                         | 200x8                   | Lon  |
| SDR                       | 11                      | Wel  |
| RAW METARIAL              | PE 100                  | Stee |
| PRESSURE CLASS            | 16 Bar Water 10 Bar Gas | PE   |
| TRADEMARK                 | NTG                     |      |
| EXECUTION                 | Injection Moulded       |      |
| STANDARD                  | TS ISO 17885            |      |

### ECIFICATION

ng Spigot

elding end

el pipe GR-B API 5L

part injected

Tolerance on diameters and thickness according to the standards. The other dimensions are specialized. Tolerance ± 5%. NTG PLASTIK reserves all the right to change any information without giving prior notice. The production, distribution and utilization of this document without explicit authorization is prohibited.